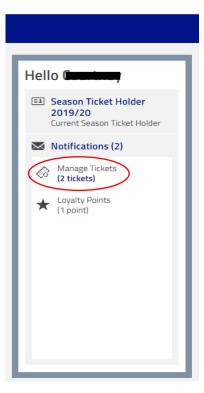

## Phase one - Donate to Club or Credit to Account

Log into online account using Client Reference Number

A notification will be displayed on the home screen to Manage Tickets

Alternatively - Under My Account menu, select Manage Tickets