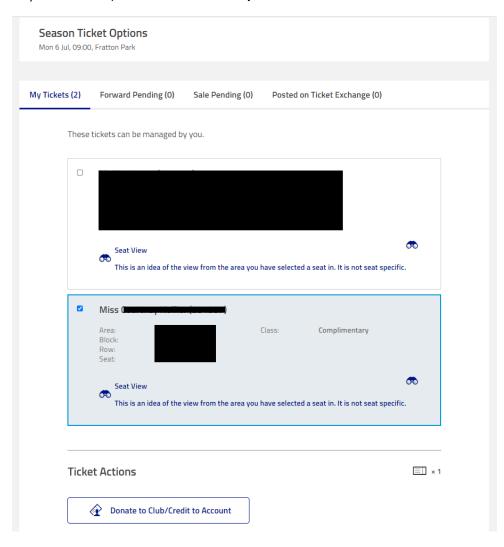

Under **Ticket Management**, select the game you wish to choose your preference for (Note, you can only action one game at a time)

Select the tickets you wish to action (You will have the option to action any tickets assigned to members in your network that you have ticket management privileges for). Once ticked, select **Donate to Club/Credit to Account** 

Amongst the accounts in your network will be a **Credit to Account** and **Donate to Club** option. Select your preferred option

Your preference will be confirmed, select Review Order

The review page will confirm the preference selected and value to be donated or credited. Once reviewed, acknowledge Terms and Conditions and Complete Purchase.