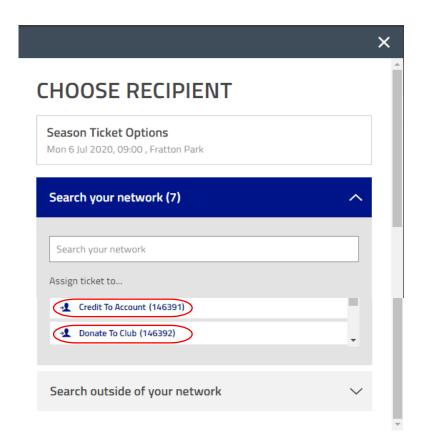

Amongst the accounts in your network will be a **Credit to Account** and **Donate to Club** option. Select your preferred option

Your preference will be confirmed, select Review Order

The review page will confirm the preference selected and value to be donated or credited. Once reviewed, acknowledge Terms and Conditions and Complete Purchase.