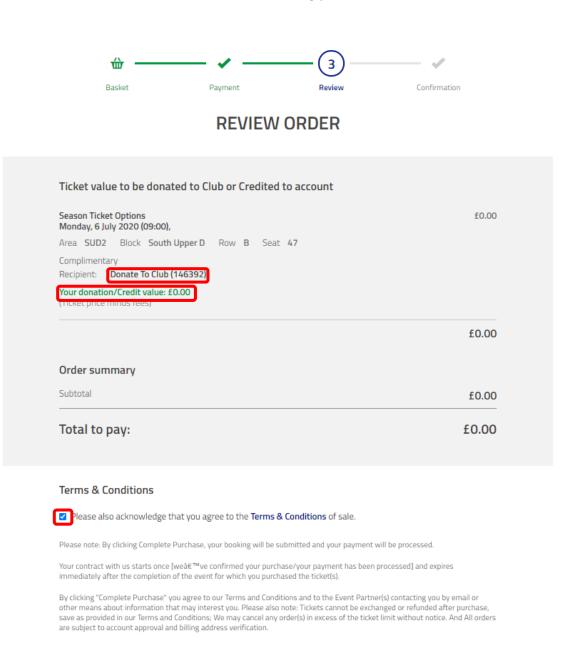

Amongst the accounts in your network will be a **Credit to Account** and **Donate to Club** option. Select your preferred option

Your preference will be confirmed, select Review Order

The review page will confirm the preference selected and value to be donated or credited. Once reviewed, acknowledge Terms and Conditions and Complete Purchase.