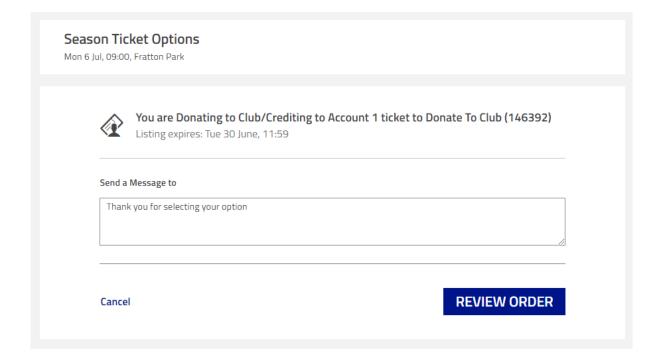

Amongst the accounts in your network will be a **Credit to Account** and **Donate to Club** option. Select your preferred option

Your preference will be confirmed, select Review Order

The review page will confirm the preference selected and value to be donated or credited. Once reviewed, acknowledge Terms and Conditions and Complete Purchase.