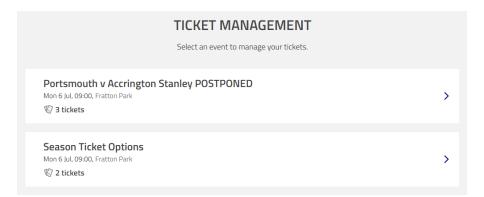

Under **Ticket Management**, select the game you wish to choose your preference for (Note, you can only action one game at a time)

Select the tickets you wish to action (You will have the option to action any tickets assigned to members in your network that you have ticket management privileges for). Once ticked, select **Donate to Club/Credit to Account** 